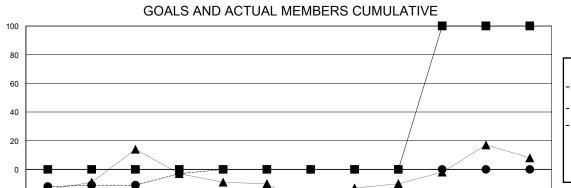

## MONTHLY MEMBERSHIP PROGRESS REPORT

District 2 T3

GMT: **LOCATION TEXAS GMT CA** 

|               | Club          | s           |               | Members               |                       |                         |                                                    |
|---------------|---------------|-------------|---------------|-----------------------|-----------------------|-------------------------|----------------------------------------------------|
|               | RESULTS FOR   | R 2024-2025 |               | RESULTS FOR 2024-2025 |                       |                         |                                                    |
| QUARTER       | NEW CLUB GOAL | NEW CLUBS   | DROPPED CLUBS | QUARTER MEMB          | ER GROWTH NET<br>GOAL | MEMBER GROWTH<br>ACTUAL | DROPPED<br>MEMBERS ACTUAL<br>(including transfers) |
| JULY/AUG/SEPT | 0             | 0           | 0             | JULY/AUG/SEPT         | 0                     | 22                      | 30                                                 |
| OCT/NOV/DEC   | 0             | 0           | 0             | OCT/NOV/DEC           | 0                     | 8                       | 0                                                  |
| JAN/FEB/MAR   | 0             | 0           | 0             | JAN/FEB/MAR           | 0                     | 0                       | 0                                                  |
| APR/MAY/JUNE  | 4             | 0           | 0             | APR/MAY/JUNE          | 100                   | 0                       | 0                                                  |

| <b>-</b> | MEMBER GROWTH NET GOAL |  |
|----------|------------------------|--|
|          |                        |  |

Results as of: 10/31/2024

- MEMBER GROWTH ACTUAL - LAST YEAR MEMBERSHIP ACTUAL

> 338 (50.00%) 337 (49.85%)

|       | DROPPED CLUBS: 0 |    | 11 CLUBS OF 34 ADDED 1 OR MORE | GENDER DISTRIBUTION        |            |
|-------|------------------|----|--------------------------------|----------------------------|------------|
|       |                  |    | NEW MEMBERS                    | MALE                       | 338 (50.00 |
|       |                  |    |                                | FEMALE                     | 337 (49.85 |
|       | DROPPED MEMBERS  |    |                                |                            |            |
|       | DECEASED         | 0  | CLICK HERE FOR CUMULATIVE      | TOTAL FAMILY UNIT MEMBERS  |            |
|       | CLUB CANCELLED   | 0  | MEMBERSHIP DATA                | FAMILY MEMBERS PAYING HALF |            |
|       | OTHER            | 30 |                                |                            |            |
| TOTAL | TOTAL            | 30 |                                |                            |            |