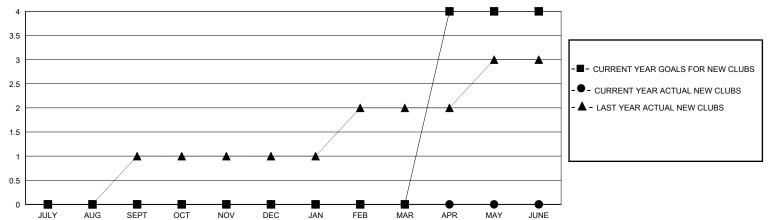

## MONTHLY MEMBERSHIP PROGRESS REPORT

District 2 T3

GMT: **LOCATION TEXAS GMT CA** 

|               | Club          | s           |               | Members               |                       |                         |                                                    |
|---------------|---------------|-------------|---------------|-----------------------|-----------------------|-------------------------|----------------------------------------------------|
|               | RESULTS FOR   | R 2024-2025 |               | RESULTS FOR 2024-2025 |                       |                         |                                                    |
| QUARTER       | NEW CLUB GOAL | NEW CLUBS   | DROPPED CLUBS | QUARTER MEMB          | ER GROWTH NET<br>GOAL | MEMBER GROWTH<br>ACTUAL | DROPPED<br>MEMBERS ACTUAL<br>(including transfers) |
| JULY/AUG/SEPT | 0             | 0           | 0             | JULY/AUG/SEPT         | 0                     | 22                      | 30                                                 |
| OCT/NOV/DEC   | 0             | 0           | 0             | OCT/NOV/DEC           | 0                     | 8                       | 0                                                  |
| JAN/FEB/MAR   | 0             | 0           | 0             | JAN/FEB/MAR           | 0                     | 0                       | 0                                                  |
| APR/MAY/JUNE  | 4             | 0           | 0             | APR/MAY/JUNE          | 100                   | 0                       | 0                                                  |